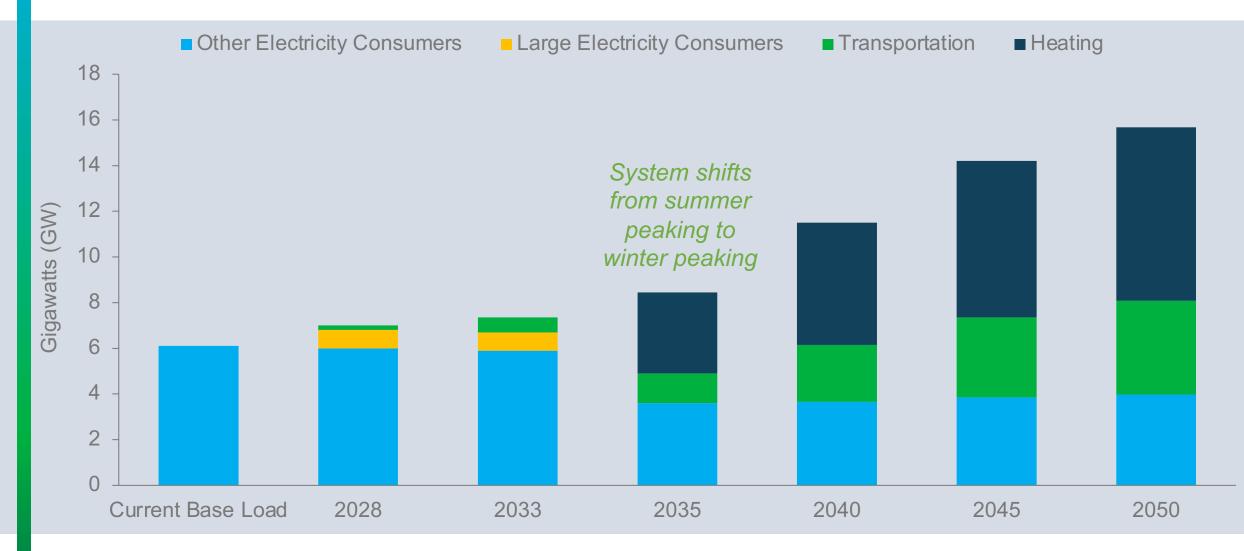

#### **Eversource Massachusetts Peak Electric Demand**

**Expected to Increase 150% by 2050** 

Electric System Modernization 10 Year Plan anticipates 73 new/upgraded substations